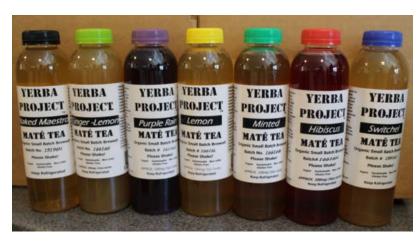

## ORGANIC BATCH-BREWED MATÉ TEAS

6 Unique Flavored Matés and one Naked !!!

Lemon

Ginger

Minted

Hisbiscus

Switchel

Purple Rain

Naked Maestro

Holy Maté!

www.yerbaproject.com brewmaster@yerbaproject.com We brew Organic Yerba
Maté that is sustainably
grown in Argentina. The
leaves are air-dried to
enhance taste and health
benefits. We Micro-Batch Brew
our Maté to maintain consistant
quality and assure distinctive
flavor.

Before brewing, we blend Select dried Organic ingredients with the Yerba Maté, ... like Ginger Root, Hibiscus Flowers, Peppermint and Spearmint to add to the 'deliciousness'.

All flavors are sweetened with Organic Blue Agave except *Switchel* which is sweetened with Maple Syrup to maintain its historical integrity.

OH! And, *Naked Maestro* is left in all its naked glory so that you can enjoy a pure, unadulterated brew!